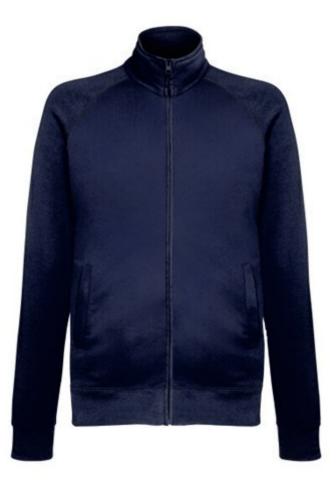

# FRUIT OF THE LOOM, LIGHTWEIGHT SWEAT JACKET, LIGHTWEIGHT SWEAT JACKET, DARK WEIGHT, S

#### Specification

Fruit of the Loom, Lightweight Sweat Jacket, Lightweight Sweater Jacket, Dark Weight, S. Lightweight button-down sweatshirt, with metal zipper, 80% cotton and 20% polyester, 240 gm / m2 cotton, front panel sweatshirts. An exceptional sweatshirt for everyday activities. Normal cut. Ready for branding. Branding: DTG, screen printing, flex, flock, embroidery